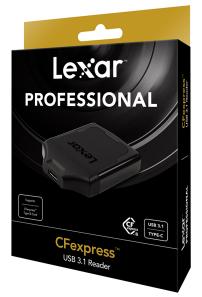

## Lexar Professional CFexpress Type B USB 3.2 Gen 2×2 Reader

Supercharge your workflow with blazing-fast transfer speeds.

Rating: Not Rated Yet Ask a question about this product

Manufacturer<u>Lexar</u>

## Description

Seamlessly transfer files on the go with the Lexar® Professional CFexpress<sup>™</sup> Type B USB 3.2 Reader. This professional-level reader offloads a large number of high-quality images and RAW 8K video from your CFexpress<sup>™</sup> Type B card to your computer at USB 3.2 Gen 2×2 speeds with ease, supercharging your workflow from location to post-production.

This compact reader leverages USB 3.2 Gen 2×2 technology, and is optimized for use with Lexar CFexpress<sup>™</sup> Type B card. This reader facilitates a seamless transfer of tremendous amount of large files, and helps to ease through post-production. This makes the CFexpress<sup>™</sup> Type B USB 3.2 Reader the perfect choice for professional photographers and videographers looking for a seamless workflow from the field to post-production.