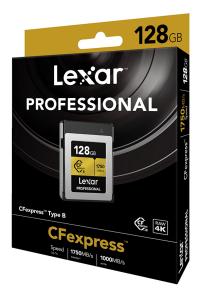

## **Lexar Professional CFexpress 128GB**

The Lexar® Professional CFexpress™ Type B Card GOLD Series features blazing-fast performance to capture cinema-quality video with speeds up to 1750MB/s1 read and up to 1000MB/s1 write. With minimum sustained write speeds of 1300MB/s1, this card enables seamless video recording from start to finish.

## Description

With the blazing-fast performance of the Lexar® Professional CFexpress™ Type B Card GOLD Series, capture and transfer files quickly and efficiently. And when paired with the Lexar® Professional CFexpress™ Type B USB 3.2 Gen2x2 Reader (sold separately), maximize your workflow and productivity from start to finish, so you can save time and get back to business.

## Rugged durability for epic adventures

Whether you're chasing sunsets, waterfalls, or any other adventure, the Lexar® Professional CFexpress<sup>™</sup> Type B Card GOLD Series features rugged durability for added protection against the elements including extreme temperatures, shock, and vibration2.