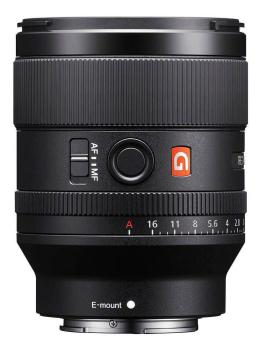

## Sony FE 35mm f1.4 G Master

A small, bright 35mm for breathtaking images Sony's most advanced technology is packed into this high-performance E-mount lens, delivering eye-opening G Master resolution and bokeh with extraordinary AF speed and precision. For a large aperture 35mm lens it is remarkably compact, and a great choice for applications where an ideal blend of mobility and superb image quality is essential.

Rating: Not Rated Yet Ask a question about this product

ManufacturerSony UK

Description

Premium G Master Series wide-angle prime lens

XA elements and ED glass for high resolution throughout the image area

Sony Nano AR Coating II to eliminate flare and ghosting

XD Linear Motors offering excellent response and low vibration for fast, precise, quiet AF

Focus hold button and other features support professional shooting needs