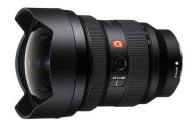

## Sony FE 12-24mm f2.8 G Master

Ultra-wide F2.8 12-24mm zoom At the 12mm end of its range, this 12-24mm constant F2.8 zoom lens offers an ultra-wide angle of view. An innovative optical design works with Sony's advanced XD Linear Motors to deliver outstanding G Master image quality in a lightweight lens that also features fast, precise autofocus, smooth control, and solid reliability.

## **HIGHLIGHTS**

Premium G Master Series ultra-wide angle zoom lens

XD Linear Motor offering excellent response and low vibration for fast, precise, quiet AF

Three XA elements, an aspherical lens, two Super ED glasses, and three ED glasses for high resolution throughout the zoom range

Sony Nano AR Coating II to eliminate flare and ghosting

Focus hold button and other features support professional shooting needs

1 / 1