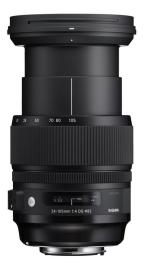

## Sigma 24-105mm f4 DG HSM OS Art

Expressive performance for high-resolution digital cameras. Introducing Sigma's new full-frame high-performance zoom lens. The convenience of a zoom lens enables photographers to capture various subjects without the need to change lenses. The SIGMA 24-105mm F4 DG OS HSM is a very handy zoom lens that covers the basic shooting range from wide to mid-telephoto. Moreover, its constant aperture of F4, OS (Optical Stabilizer) and HSM (Hyper Sonic Motor) enhances the lens' usability. It is ideal for portraits, landscapes and general photography.

## Our Price £599.00

Lens Construction 19 elements in 14 groups Angle of View (for SD1) 84.1 - 23.3 degrees Number of Diaphragm Blades 9 Blades (Rounded diaphragm) Minimum Aperture F22 Minimum Focusing Distance 45cm / 17.7in Maximum Magnification 1:4.6 Filter Size Diameter 82mm Dimensions Diameter 88.6mm x 109.4mm / 3.5in. x 4.3in. Weight 885g / 31.2oz.