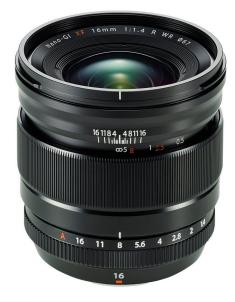

## Fujinon XF 16mm f1.4 R WR

A fast aperture wide-angle lens with weather resistance Ideal for landscapes, portraits, street and macro photography

Rating: Not Rated Yet
Ask a question about this product

Manufacturer **Fujifilm** 

Description

£879.00

The lens has a fixed focal length of 16mm (24mm in 35mm format equivalent) and offers a dramatic wide field of view and stunning optical performance. The F1.4 maximum aperture delivers high image quality in low-light conditions and bokeh-rich macro photography with the minimum working distance of 15cm. The lens has a fixed focal length of 16mm (24mm in 35mm format equivalent) and offers a dramatic wide field of view and stunning optical performance. The F1.4 maximum aperture delivers high image quality in low-light conditions and bokeh-rich macro photography with the minimum working distance of 15cm. Featuring high-speed autofocus, a weather- and dust-resistant structure that can work in temperatures as low as -10°C, and great portability thanks to its compact size, the shooting possibilities are further expanded.