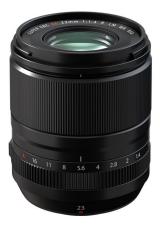

# Fujifilm XF 23mm f1.4 R LM WR MKII

With 35mm equivalent focal length of 35mm, XF23mmF1.4 R LM WR offers a natural perspective – and is ready to document the world in incredible detail. From edge-to-edge, its performance provides stunning clarity and vibrant colors, with minimal imperfections that will last long into the future.

#### Perfect for Today, Ready for Tomorrow

Getting the best quality demands tight control of optical aberrations. XF23mmF1.4 R LM WR uses two aspherical lens elements to suppress spherical and coma aberration, plus three ED lens elements to reduce axial chromatic aberration. The result is superb high-resolution for current and future generations.

## Striking the Perfect Balance

Optimum image quality shouldn't come at the expense of portability. XF23mmF1.4 R LM WR blends the two perfectly, delivering high-resolution

results with a weight of just 380g (0.84lb) - making this an easy-to-carry companion everywhere you go.

### Enjoy Close Control

XF23mmF1.4 R LM WR focuses down to just 19cm (7.48in). Use this versatility to create dynamic close-up images, with tight control over both foreground and background elements.

## Perfect For Those Unpredictable Moments

The best images happen when we least expect them, which is why XF23mmF1.4 R LM WR features a redesigned internal focusing mechanism. Driven by a fast, near-silent linear motor, enjoy an immediate response and precise results. Those unpredictable moments will turn into a lifetime of memories.