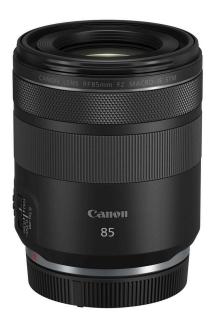

## Canon RF 85MM F2 MACRO IS STM

Capture your subject's true spirit with a lens offering subtle telephoto perspective for flattering portraits, plus macro close focusing and 5-stop Image Stabilizer, for excellent versatility.

Rating: Not Rated Yet Ask a question about this product

Manufacturer Canon

Description

MORE THAN JUST STUNNING PORTRAITURE

Take your portraits to the next level with a compact, lightweight RF prime lens that flatters your subjects and inspires you to discover beautiful detail – and so much more.

## A perfect lens for portraits

With its 85mm focal length this is an ideal lens for flattering portraits, producing elegant results with beautiful soft backgrounds thanks to a wide f/2 aperture.