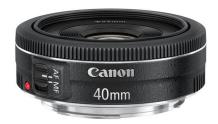

## Canon 40mm f2.8 STM

A compact pancake lens that, with a fast aperture that is great for travel and general photography.

Rating: Not Rated Yet

Ask a question about this product

Manufacturer Canon

## Description

Never be without your EOS. The compact pancake EF 40mm f/2.8 STM is very thin, so you'll always be able to take your DSLR with you.

Smooth and quiet AF, STM focussing for movies

Fast, accurate autofocusing ensures pin-sharp images even in tough conditions. Movie Servo AF with STM uses stepping-motor technology for smooth, quiet autofocus when filming on compatible Canon DSLRs.