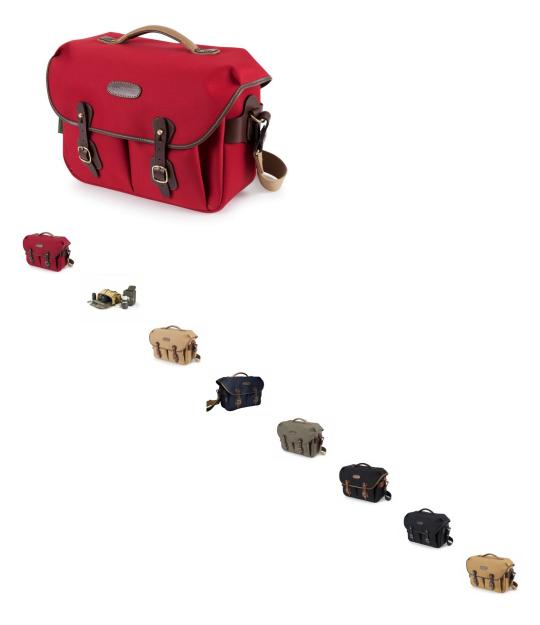

## **Billingham Hadley One**

A versatile, discreet camera bag with a dedicated 14inch laptop slip. Includes a half-width removable, padded insert for CSC kit or mid-sized DSLR, leaving half of the bag free for non-camera gear. Full width insert for larger gear is an optional extra. Made in England with 3-layer waterproof fabric and real leather.

Rating: Not Rated Yet

Ask a question about this product

Manufacturer Billingham

Description

1 / 2

The latest addition to our Hadley line, the Hadley One is purpose built for both photography and everyday life. A built-in padded sleeve protects your laptop or tablet whilst our removable camera insert and dividers protect your DSLR or CSC kit with room to spare for papers, diaries, water bottles, glasses cases and passports. It can be carried over the shoulder with the detachable shoulder sling or with the new re-engineered leather covered top handle. Pull back the main flap to reveal two front pockets with press stud closures while the rear features a full width, zippered rear pocket with waterproof zip and a loop to fit onto a luggage trolley.