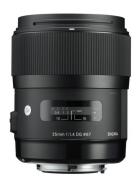

## Sigma 35mm f1.4 DG HSM Art

One of Sigma's finest creations yet, this lens sets a new benchmark for performance, offering quality that exceeds expectations in every way. Our Art line delivers high-level artistic quality.

## Description

Lens Construction 13 elements in 11 groups
Angle of View (for SD1) 63.4 degrees
Number of Diaphragm Blades 9 Blades (Rounded diaphragm)
Minimum Aperture F16
Minimum Focusing Distance 30cm / 11.8in.
Maximum Magnification 1:5.2
Filter Size Diameter 67mm
Dimensions Diameter 77mm x Length 94.0mm / 3.0in. x 3.7in.
Weight 665g / 23.5oz.