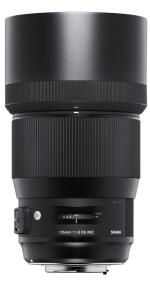

## Sigma 135mm f1.8 DG HSM Art

Introducing the ultimate 135mm telephoto featuring top-level performance Delivering the ultra-high resolution that brings the best out of 50MP+ ultra-high-megapixel DSLRs The new standard in 135mm telephoto lenses.

## Our Price £1399.00

Lens Construction 13 elements in 10 groups Angle of View (for SD1) 18.2° Number of Diaphragm Blades 9 Blades (Rounded diaphragm) Minimum Aperture F16 Minimum Focusing Distance 87.5cm / 34.4in. Maximum Magnification 1?5 Filter Size Diameter 82mm Dimensions Diameter 91.4mm × 114.9mm / 3.6in. x 4.5in. Weight 1,130g / 40.9oz.