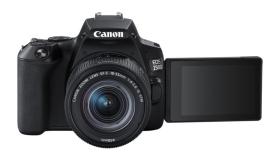

## Canon EOS 250D + 18-55mm STM

CANON EOS 250D The world's lightest DSLR with movable screen\*, with classic handling and cutting-edge technology inside. Great-looking photos and 4K movies are simple to shoot, and the camera communicates intuitively with smart devices

## Description

Inside its portable body, the EOS 250D features a 24.1-megapixel sensor and a DIGIC 8 image processor for superb results on the move. An optical viewfinder gives a clear, real-time view of the world.

As the world's lightest DSLR camera with movable screen\*, the EOS 250D can go to more places and be with you more often, for superb results whenever creativity strikes.

Capture 24.1 megapixel photos and 4K movies that are pin-sharp and packed with colour. An APS-C sized sensor and DIGIC 8 processor ensure great results, even in low light.

Enjoy point and shoot simplicity, while Guided UI and Creative Assist mode help unlock your creativity. The movable touchscreen makes awkward angles and selfies easy.

1 / 2

2 / 2