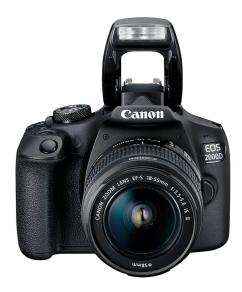

## Canon EOS 2000D

Step up to effortless DSLR storytelling Create detailed DSLR quality pictures and cinematic Full HD movies with ease, even in difficult low light situations, using the 24.1 Megapixel EOS 2000D. Share instantly and shoot remotely with Wi-Fi\*, NFC\*\* and Canon Camera Connect app.

Rating: Not Rated Yet

Ask a question about this product

Manufacturer Canon

Description

24.1 megapixel

APS-C sensor

Scene Intelligent Auto

Simple point and shoot

Optical viewfinder

With 9 point autofocus

Creative Filters

Apply unique effects

EOS movie

1 / 2

Cinematic 1080p

3.0 (7.5 cm) type

LCD screen

Feature guide

Easy to follow tips

Connectivity

Wi-Fi/ NFC

2 / 2