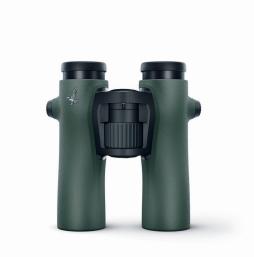

## Swarovski NL Pure 8x32

NL Pure 32 ONE FOR EVERYWHERE Groundbreaking optical performance – packed into the smallest possible package: the NL Pure 32 accompanies you wherever you may go for unprecedented viewing experiences.

Rating: Not Rated Yet Ask a question about this product

Manufacturer<u>Swarovski</u>

Description

ONE WITH YOU The NL Pure has been designed to fit perfectly into your hand. Its revolutionary ergonomic shape guarantees relaxed viewing, even for longer periods.

## ONE WITH THE MOMENT

The largest-ever field of view with almost indiscernible edges allows you to experience nature as never before- and immerse yourself in the moment.

ONE WITH PERFECTION SWAROVISION technology guarantees stunning images with incredible color fidelity, making it easy to identify every single detail.

## EFFORTLESS OBSERVATION

The forehead rest guarantees hours of observation comfort - ideal for maximum magnification.