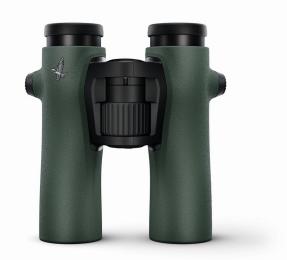

## Swarovski NL Pure 10x32

NL Pure 32 ONE FOR EVERYWHERE Groundbreaking optical performance – packed into the smallest possible package: the NL Pure 32 accompanies you wherever you may go for unprecedented viewing experiences.

### ONE WITH YOU

The NL Pure has been designed to fit perfectly into your hand. Its revolutionary ergonomic shape guarantees relaxed viewing, even for longer periods.

# EFFORTLESS OBSERVATION

The forehead rest guarantees hours of observation comfort - ideal for maximum magnification.