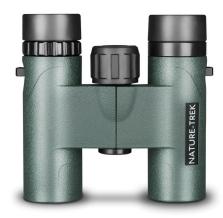

## **Hawke Nature Trek 10x25**

NATURE-TREK 10x25 BINOCULAR Compact top hinge design easily fits in your hand Fully multi-coated optics to produce sharp images Focus knob with 0.8 turns - close focus from 6.6ft/2m High resolution BAK-4 roof prisms Lightweight and durable rubber coated chassis Twist-up eye cups with position stops for eye relief

## Description

OVERVIEW
Power:10x
Objective:25mm
Lens Coating:Fully Multi-Coated (FMC)
Field of View: m @1000m / ft @1000yds96m / 288ft
Close Focus:2m / 6.6ft
Eye relief:13mm / 0.5?
Height:106mm / 4.2?
Weight:295g / 10.4oz
Nitrogen Purged - Waterproof and Fog Proof.