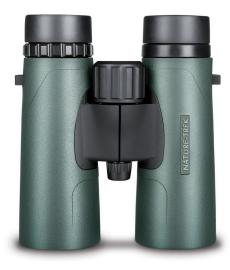

## Hawke Nature Trek 8x42

Hawke Nature Trek 8x42

NATURE-TREK 10x42 BINOCULAR Ultra-modern top hinge design Fully multi-coated optics to produce sharp images Focus knob with 2 turns — close focus from 6.6ft/2m High resolution phase corrected BAK-4 roof prisms Lightweight and durable rubber coated full-size chassis Stay-on lens covers for maximum lens protection Twist-up eye cups with position stops for eye relief

## Description

Power:10x
Objective:42mm
Lens Coating:Fully Multi-Coated (FMC)
Field of View: m @1000m / ft @1000yds101m / 304ft
Close Focus:2m / 6.6ft
Eye relief:13mm / 0.5?
Height:142mm / 5.6?
Weight:638g / 22.5oz
Nitrogen Purged - Waterproof and Fog Proof.