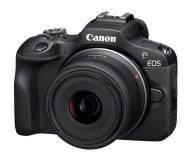

# **Canon EOS R100 + 18-45mm STM**

Create picture-perfect memories in outstanding quality with this intuitive EOS R camera that's always at the ready.

Rating: Not Rated Yet
Ask a question about this product